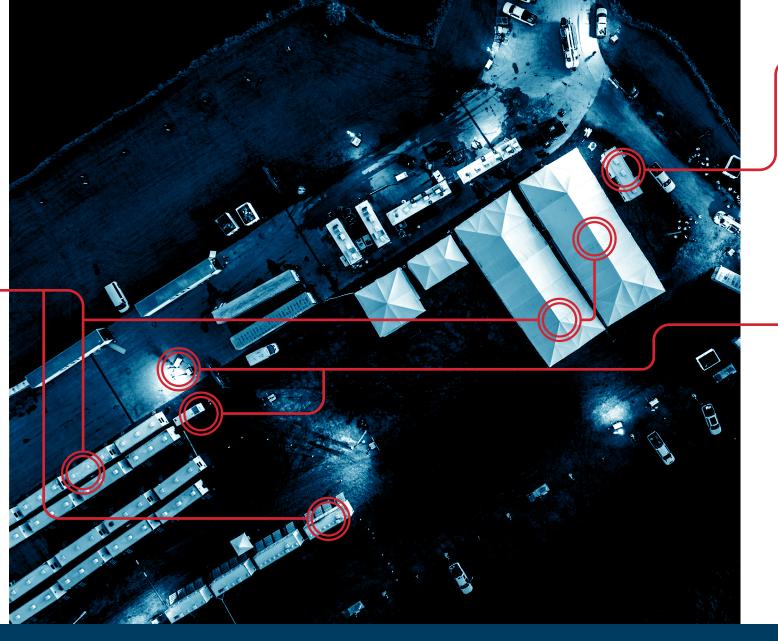

- Lodging Tent
- Bunk Bed Trailer Individual Bunks
- Climate Controlled Structure Tent
- Pole Tent
- Dining Tent

## Logistical Facilities

In addition to comfortable lodging, S.E.R.T. also can provide office, communication and supply solutions to help streamline the operations of your disaster recovery efforts.

- Mobile Communications
- Remote Offices
- Supply Store
- Modular Office Units

## Utilities and Additional Equipment

Basics like water and power are essential, but we can also source additional equipment as needed, such as full-service laundry facilities

- Water Tanker
- Lighting and Power
- Mobile Generators
- Light Towers
- Heating and Air Conditioning
- Full-Service or Self-Service Laundry
- Long Reach Forklift